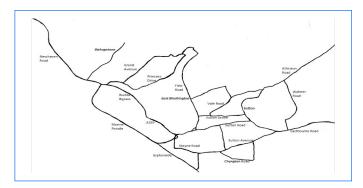

### **SEAFORD DIAL-A-RIDE SERVICE**

Service Route:
SEAFORD
Including BISHOPSTONE

Monday, Wednesday, Friday 9am – 2.30pm

Fare:

£2.50 single £4.50 return

Route:

#### This is a CTLA Dial-A-Ride service.

CTLA has scheduled community bus links with the 131 and 132 services in the Lewes area and the 145 service in Newhaven. Please see our website for timetables. Dial-A-Ride demand-responsive services are also available in Seaford, Lewes and the surrounding villages as well as Uckfield.